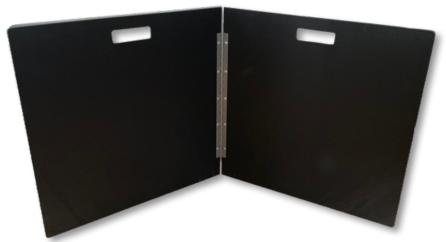

## Desktop Model

The desktop privacy screen is a 24" x 24" hinged 2 panel screen that weighs only 5 pounds.

**Price:** \$89.00