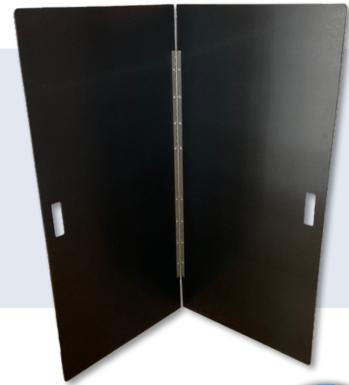

## Floor Model

The desktop privacy screen is a 24" x 48" hinged 2 panel screen that weighs only 8 pounds.

**Price:** \$170.00

380 A Morris St.
Sebastopol, CA 95472
(707) 829-1496
info@piscespro.com
www.piscespro.com
Hours: 8:30am-4:30pm M-F